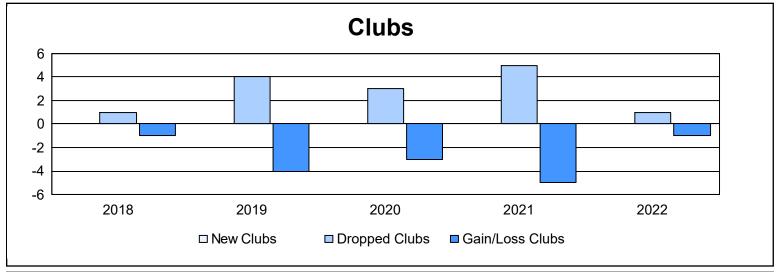

District 3 E

As of June 2022 Cumulative

| Year      | New<br>Clubs | Dropped<br>Clubs | Gain/<br>Loss<br>Clubs | New<br>Members | Charter<br>Members | Reinstate<br>Members | Transfer<br>Members | Total<br>Member<br>Added | Total<br>Members<br>Dropped | Gain/<br>Loss<br>Members |
|-----------|--------------|------------------|------------------------|----------------|--------------------|----------------------|---------------------|--------------------------|-----------------------------|--------------------------|
| 2017-2018 | 0            | 1                | -1                     | 114            | 2                  | 4                    | 2                   | 122                      | 211                         | -89                      |
| 2018-2019 | 0            | 4                | -4                     | 100            | 0                  | 9                    | 13                  | 122                      | 206                         | -84                      |
| 2019-2020 | 0            | 3                | -3                     | 52             | 1                  | 19                   | 28                  | 100                      | 155                         | -55                      |
| 2020-2021 | 0            | 5                | -5                     | 71             | 4                  | 1                    | 2                   | 78                       | 191                         | -113                     |
| 2021-2022 | 0            | 1                | -1                     | 82             | 0                  | 9                    | 4                   | 95                       | 143                         | -48                      |
| Average   | 0            | 3                | -3                     | 84             | 1                  | 8                    | 10                  | 103                      | 181                         | -78                      |